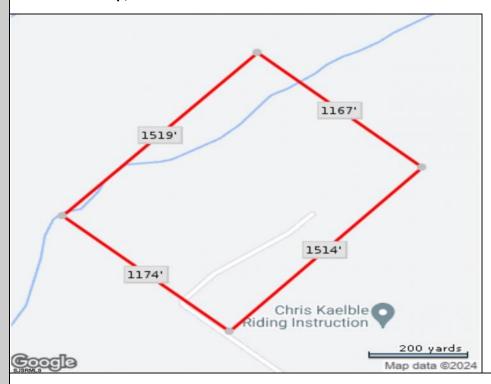

## **COMMENTS**

Calling all Builders or those looking to build their Dream Home deep in the plentiful hunting woods of Mullica Twp, 40 Acre parcel will accommodate up to 10 building lots, Build 10 custom homes, or Build one for yourself with enough land left to build for future family members. \*all municipal & pinelands permits once approved, have expired, and will need to be re-submitted\*