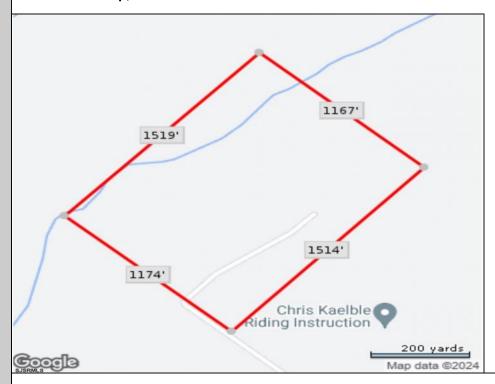

## **COMMENTS**

Calling all Builders or those looking to build their Dream Home deep in the plentiful hunting woods of Mullica Twp, 40 Acre parcel will accommodate up to 10 building lots, Build 10 custom homes, or Build one for yourself with enough land left to build for future family members. \*all municipal & pinelands permits once approved, have expired, and will need to be re-submitted\*