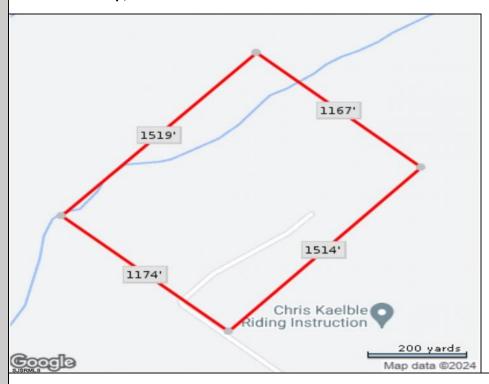

## **COMMENTS**

Calling all Builders or those looking to build their Dream Home deep in the plentiful hunting woods of Mullica Twp, 40 Acre parcel will accommodate up to 10 building lots, Build 10 custom homes, or Build one for yourself with enough land left to build for future family members. \*all municipal & pinelands permits once approved, have expired, and will need to be re-submitted\*