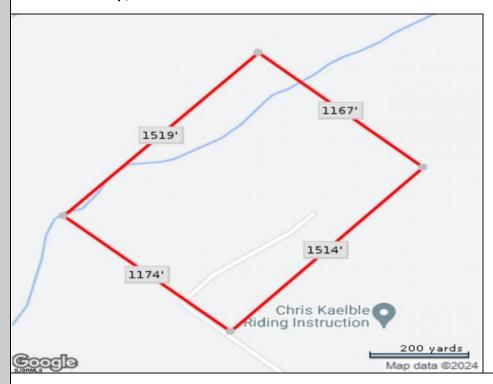

## **COMMENTS**

Calling all Builders or those looking to build their Dream Home deep in the plentiful hunting woods of Mullica Twp, 40 Acre parcel will accommodate up to 10 building lots, Build 10 custom homes, or Build one for yourself with enough land left to build for future family members. \*all municipal & pinelands permits once approved, have expired, and will need to be re-submitted\*