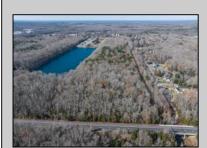

## **COMMENTS**

Excellent development opportunity of approximately 20 acres in the rapidly expanding area of Edgewood/Rio Grande. The vacant property runs from the east side of Route 9 (approximately 177' frontage) to the Garden State Parkway, on the south side of Edgewood Avenue. Middle Township confirmed there is potential sewer access in the vicinity of Route 9. Block 1153, Lot 3 and Block 1154, Lot 1 are Zoned TC (TownCenter). Blocks 1155-1164 are all Lot 1, zoned SR (Suburban Residential).