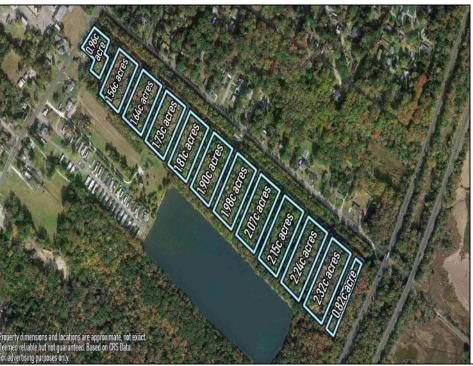

## **COMMENTS**

Excellent development opportunity of approximately 20 acres in the rapidly expanding area of Edgewood/Rio Grande. The vacant property runs from the east side of Route 9 (approximately 177' frontage) to the Garden State Parkway, on the south side of Edgewood Avenue. Middle Township confirmed there is potential sewer access in the vicinity of Route 9. Block 1153, Lot 3 and Block 1154, Lot 1 are Zoned TC (TownCenter). Blocks 1155-1164 are all Lot 1, zoned SR (Suburban Residential).