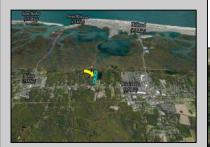

## **COMMENTS**

Excellent development opportunity of approximately 20 acres in the rapidly expanding area of Edgewood/Rio Grande. The vacant property runs from the east side of Route 9 (approximately 177' frontage) to the Garden State Parkway, on the south side of Edgewood Avenue. Middle Township confirmed there is potential sewer access in the vicinity of Route 9. Block 1153, Lot 3 and Block 1154, Lot 1 are Zoned TC (TownCenter). Blocks 1155-1164 are all Lot 1, zoned SR (Suburban Residential).