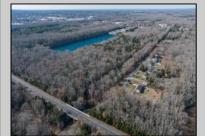

## COMMENTS

Excellent development opportunity of approximately 20 acres in the rapidly expanding area of Edgewood/Rio Grande. The vacant property runs from the east side of Route 9 (approximately 177' frontage) to the Garden State Parkway, on the south side of Edgewood Avenue. Middle Township confirmed there is potential sewer access in the vicinity of Route 9. Block 1153, Lot 3 and Block 1154, Lot 1 are Zoned TC (TownCenter). Blocks 1155-1164 are all Lot 1, zoned SR (Suburban Residential).