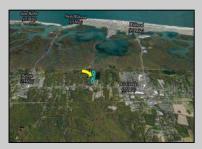

## COMMENTS

Excellent development opportunity of approximately 20 acres in the rapidly expanding area of Edgewood/Rio Grande. The vacant property runs from the east side of Route 9 (approximately 177' frontage) to the Garden State Parkway, on the south side of Edgewood Avenue. Middle Township confirmed there is potential sewer access in the vicinity of Route 9. Block 1153, Lot 3 and Block 1154, Lot 1 are Zoned TC (TownCenter). Blocks 1155-1164 are all Lot 1, zoned SR (Suburban Residential).