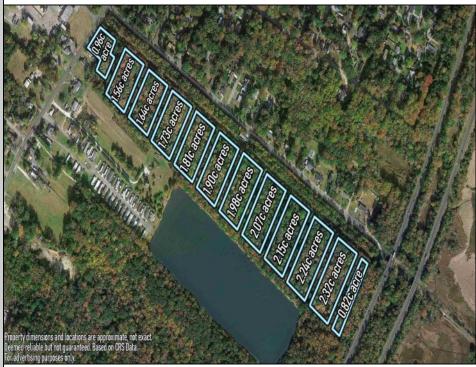

## COMMENTS

Excellent development opportunity of approximately 20 acres in the rapidly expanding area of Edgewood/Rio Grande. The vacant property runs from the east side of Route 9 (approximately 177' frontage) to the Garden State Parkway, on the south side of Edgewood Avenue. Middle Township confirmed there is potential sewer access in the vicinity of Route 9. Block 1153, Lot 3 and Block 1154, Lot 1 are Zoned TC (TownCenter). Blocks 1155-1164 are all Lot 1, zoned SR (Suburban Residential).