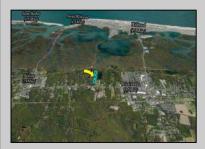

## COMMENTS

Excellent development opportunity of approximately 20 acres in the rapidly expanding area of Edgewood/Rio Grande. The vacant property runs from the east side of Route 9 (approximately 177' frontage) to the Garden State Parkway, on the south side of Edgewood Avenue. Middle Township confirmed there is potential sewer access in the vicinity of Route 9. Block 1153, Lot 3 and Block 1154, Lot 1 are Zoned TC (TownCenter). Blocks 1155-1164 are all Lot 1, zoned SR (Suburban Residential).