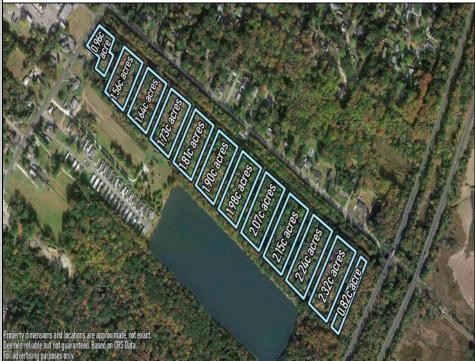

## COMMENTS

Excellent development opportunity of approximately 20 acres in the rapidly expanding area of Edgewood/Rio Grande. The vacant property runs from the east side of Route 9 (approximately 177' frontage) to the Garden State Parkway, on the south side of Edgewood Avenue. Middle Township confirmed there is potential sewer access in the vicinity of Route 9. Block 1153, Lot 3 and Block 1154, Lot 1 are Zoned TC (TownCenter). Blocks 1155-1164 are all Lot 1, zoned SR (Suburban Residential).