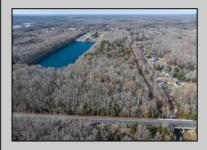

## COMMENTS

Excellent development opportunity of approximately 20 acres in the rapidly expanding area of Edgewood/Rio Grande. The vacant property runs from the east side of Route 9 (approximately 177' frontage) to the Garden State Parkway, on the south side of Edgewood Avenue. Middle Township confirmed there is potential sewer access in the vicinity of Route 9. Block 1153, Lot 3 and Block 1154, Lot 1 are Zoned TC (TownCenter). Blocks 1155-1164 are all Lot 1, zoned SR (Suburban Residential).