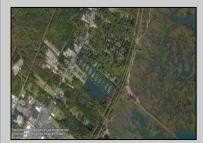

## COMMENTS

Excellent development opportunity of approximately 20 acres in the rapidly expanding area of Edgewood/Rio Grande. The vacant property runs from the east side of Route 9 (approximately 177' frontage) to the Garden State Parkway, on the south side of Edgewood Avenue. Middle Township confirmed there is potential sewer access in the vicinity of Route 9. Block 1153, Lot 3 and Block 1154, Lot 1 are Zoned TC (TownCenter). Blocks 1155-1164 are all Lot 1, zoned SR (Suburban Residential).