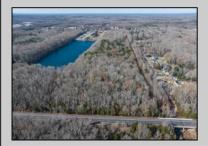

## COMMENTS

Excellent development opportunity of approximately 20 acres in the rapidly expanding area of Edgewood/Rio Grande. The vacant property runs from the east side of Route 9 (approximately 177' frontage) to the Garden State Parkway, on the south side of Edgewood Avenue. Middle Township confirmed there is potential sewer access in the vicinity of Route 9. Block 1153, Lot 3 and Block 1154, Lot 1 are Zoned TC (TownCenter). Blocks 1155-1164 are all Lot 1, zoned SR (Suburban Residential).