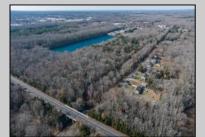

## COMMENTS

Excellent development opportunity of approximately 20 acres in the rapidly expanding area of Edgewood/Rio Grande. The vacant property runs from the east side of Route 9 (approximately 177' frontage) to the Garden State Parkway, on the south side of Edgewood Avenue. Middle Township confirmed there is potential sewer access in the vicinity of Route 9. Block 1153, Lot 3 and Block 1154, Lot 1 are Zoned TC (TownCenter). Blocks 1155-1164 are all Lot 1, zoned SR (Suburban Residential).