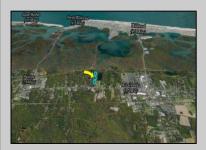

## COMMENTS

Excellent development opportunity of approximately 20 acres in the rapidly expanding area of Edgewood/Rio Grande. The vacant property runs from the east side of Route 9 (approximately 177' frontage) to the Garden State Parkway, on the south side of Edgewood Avenue. Middle Township confirmed there is potential sewer access in the vicinity of Route 9. Block 1153, Lot 3 and Block 1154, Lot 1 are Zoned TC (TownCenter). Blocks 1155-1164 are all Lot 1, zoned SR (Suburban Residential).