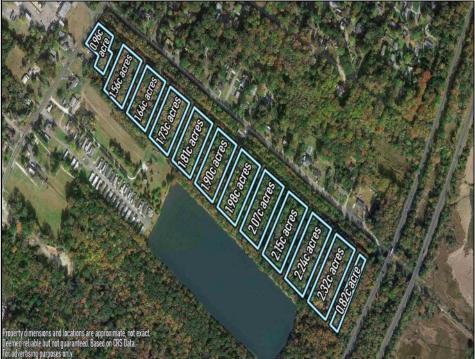

## COMMENTS

Excellent development opportunity of approximately 20 acres in the rapidly expanding area of Edgewood/Rio Grande. The vacant property runs from the east side of Route 9 (approximately 177' frontage) to the Garden State Parkway, on the south side of Edgewood Avenue. Middle Township confirmed there is potential sewer access in the vicinity of Route 9. Block 1153, Lot 3 and Block 1154, Lot 1 are Zoned TC (TownCenter). Blocks 1155-1164 are all Lot 1, zoned SR (Suburban Residential).