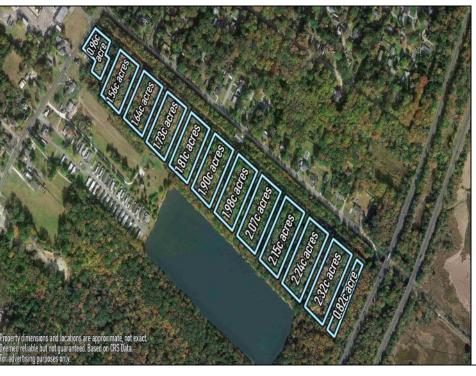

## **COMMENTS**

Excellent development opportunity of approximately 20 acres in the rapidly expanding area of Edgewood/Rio Grande. The vacant property runs from the east side of Route 9 (approximately 177' frontage) to the Garden State Parkway, on the south side of Edgewood Avenue. Middle Township confirmed there is potential sewer access in the vicinity of Route 9. Block 1153, Lot 3 and Block 1154, Lot 1 are Zoned TC (TownCenter). Blocks 1155-1164 are all Lot 1, zoned SR (Suburban Residential).