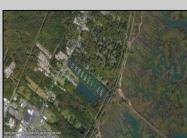

## **COMMENTS**

Excellent development opportunity of approximately 20 acres in the rapidly expanding area of Edgewood/Rio Grande. The vacant property runs from the east side of Route 9 (approximately 177' frontage) to the Garden State Parkway, on the south side of Edgewood Avenue. Middle Township confirmed there is potential sewer access in the vicinity of Route 9. Block 1153, Lot 3 and Block 1154, Lot 1 are Zoned TC (TownCenter). Blocks 1155-1164 are all Lot 1, zoned SR (Suburban Residential).