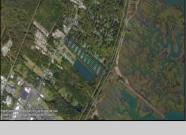

## **COMMENTS**

Excellent development opportunity of approximately 20 acres in the rapidly expanding area of Edgewood/Rio Grande. The vacant property runs from the east side of Route 9 (approximately 177' frontage) to the Garden State Parkway, on the south side of Edgewood Avenue. Middle Township confirmed there is potential sewer access in the vicinity of Route 9. Block 1153, Lot 3 and Block 1154, Lot 1 are Zoned TC (TownCenter). Blocks 1155-1164 are all Lot 1, zoned SR (Suburban Residential).