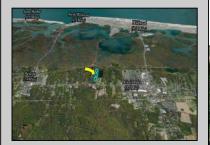

## **COMMENTS**

Excellent development opportunity of approximately 20 acres in the rapidly expanding area of Edgewood/Rio Grande. The vacant property runs from the east side of Route 9 (approximately 177' frontage) to the Garden State Parkway, on the south side of Edgewood Avenue. Middle Township confirmed there is potential sewer access in the vicinity of Route 9. Block 1153, Lot 3 and Block 1154, Lot 1 are Zoned TC (TownCenter). Blocks 1155-1164 are all Lot 1, zoned SR (Suburban Residential).