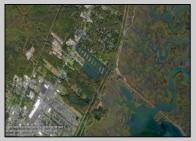

## **COMMENTS**

Excellent development opportunity of approximately 20 acres in the rapidly expanding area of Edgewood/Rio Grande. The vacant property runs from the east side of Route 9 (approximately 177' frontage) to the Garden State Parkway, on the south side of Edgewood Avenue. Middle Township confirmed there is potential sewer access in the vicinity of Route 9. Block 1153, Lot 3 and Block 1154, Lot 1 are Zoned TC (TownCenter). Blocks 1155-1164 are all Lot 1, zoned SR (Suburban Residential).