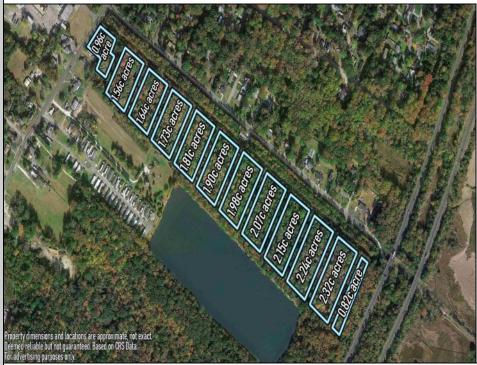

## COMMENTS

Excellent development opportunity of approximately 20 acres in the rapidly expanding area of Edgewood/Rio Grande. The vacant property runs from the east side of Route 9 (approximately 177' frontage) to the Garden State Parkway, on the south side of Edgewood Avenue. Middle Township confirmed there is potential sewer access in the vicinity of Route 9. Block 1153, Lot 3 and Block 1154, Lot 1 are Zoned TC (TownCenter). Blocks 1155-1164 are all Lot 1, zoned SR (Suburban Residential).