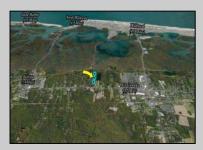

## COMMENTS

Excellent development opportunity of approximately 20 acres in the rapidly expanding area of Edgewood/Rio Grande. The vacant property runs from the east side of Route 9 (approximately 177' frontage) to the Garden State Parkway, on the south side of Edgewood Avenue. Middle Township confirmed there is potential sewer access in the vicinity of Route 9. Block 1153, Lot 3 and Block 1154, Lot 1 are Zoned TC (TownCenter). Blocks 1155-1164 are all Lot 1, zoned SR (Suburban Residential).