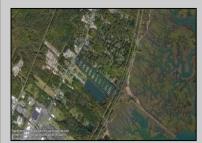

## COMMENTS

Excellent development opportunity of approximately 20 acres in the rapidly expanding area of Edgewood/Rio Grande. The vacant property runs from the east side of Route 9 (approximately 177' frontage) to the Garden State Parkway, on the south side of Edgewood Avenue. Middle Township confirmed there is potential sewer access in the vicinity of Route 9. Block 1153, Lot 3 and Block 1154, Lot 1 are Zoned TC (TownCenter). Blocks 1155-1164 are all Lot 1, zoned SR (Suburban Residential).