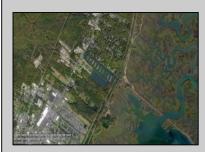

## COMMENTS

Excellent development opportunity of approximately 20 acres in the rapidly expanding area of Edgewood/Rio Grande. The vacant property runs from the east side of Route 9 (approximately 177' frontage) to the Garden State Parkway, on the south side of Edgewood Avenue. Middle Township confirmed there is potential sewer access in the vicinity of Route 9. Block 1153, Lot 3 and Block 1154, Lot 1 are Zoned TC (TownCenter). Blocks 1155-1164 are all Lot 1, zoned SR (Suburban Residential).