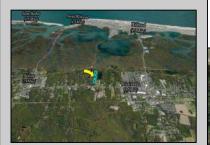

## **COMMENTS**

Excellent development opportunity of approximately 20 acres in the rapidly expanding area of Edgewood/Rio Grande. The vacant property runs from the east side of Route 9 (approximately 177' frontage) to the Garden State Parkway, on the south side of Edgewood Avenue. Middle Township confirmed there is potential sewer access in the vicinity of Route 9. Block 1153, Lot 3 and Block 1154, Lot 1 are Zoned TC (TownCenter). Blocks 1155-1164 are all Lot 1, zoned SR (Suburban Residential).