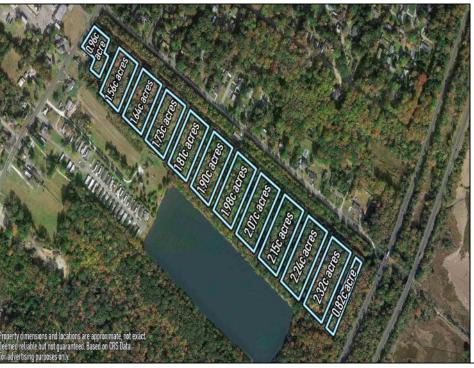

## **COMMENTS**

Excellent development opportunity of approximately 20 acres in the rapidly expanding area of Edgewood/Rio Grande. The vacant property runs from the east side of Route 9 (approximately 177' frontage) to the Garden State Parkway, on the south side of Edgewood Avenue. Middle Township confirmed there is potential sewer access in the vicinity of Route 9. Block 1153, Lot 3 and Block 1154, Lot 1 are Zoned TC (TownCenter). Blocks 1155-1164 are all Lot 1, zoned SR (Suburban Residential).