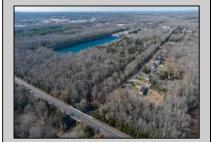

## **COMMENTS**

Excellent development opportunity of approximately 20 acres in the rapidly expanding area of Edgewood/Rio Grande. The vacant property runs from the east side of Route 9 (approximately 177' frontage) to the Garden State Parkway, on the south side of Edgewood Avenue. Middle Township confirmed there is potential sewer access in the vicinity of Route 9. Block 1153, Lot 3 and Block 1154, Lot 1 are Zoned TC (TownCenter). Blocks 1155-1164 are all Lot 1, zoned SR (Suburban Residential).