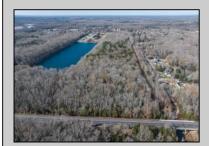

## **COMMENTS**

Excellent development opportunity of approximately 20 acres in the rapidly expanding area of Edgewood/Rio Grande. The vacant property runs from the east side of Route 9 (approximately 177' frontage) to the Garden State Parkway, on the south side of Edgewood Avenue. Middle Township confirmed there is potential sewer access in the vicinity of Route 9. Block 1153, Lot 3 and Block 1154, Lot 1 are Zoned TC (TownCenter). Blocks 1155-1164 are all Lot 1, zoned SR (Suburban Residential).