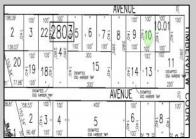

## 105 Leo Egg Harbor Township, NJ 08234

Asking \$34,999.00

## **COMMENTS**

SELLER DOES NOT HAVE ANY APPROVALS. BUYER MUST DO THEIR OWN DUE DILIGENCE. Residential lot in understated neighborhood at the end of Leo Avenue. A 1/4 Pineland credit due to be purchased for individual lot sales. For multiple lot sales, the Buyer must do their own due diligence. Utilities are available. BUYER MUST DO THEIR OWN DUE DILIGENCE.