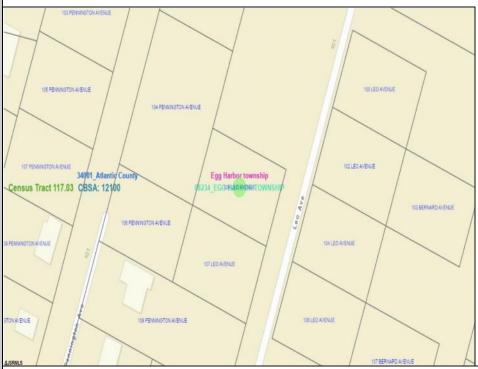

Berger Realty, Inc. 3160 Asbury Avenue Ocean City, NJ 08226 1-877-237-4371 / 609-399-0076 info@bergerrealty.com

105 Leo Egg Harbor Township, NJ 08234

Asking \$34,999.00

## COMMENTS

SELLER DOES NOT HAVE ANY APPROVALS. BUYER MUST DO THEIR OWN DUE DILIGENCE. Residential lot in understated neighborhood at the end of Leo Avenue. A 1/4 Pineland credit due to be purchased for individual lot sales. For multiple lot sales, the Buyer must do their own due diligence. Utilities are available. BUYER MUST DO THEIR OWN DUE DILIGENCE.