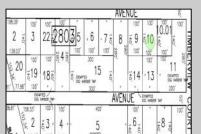

## 105 Leo Egg Harbor Township, NJ 08234

Asking \$34,999.00

## **COMMENTS**

SELLER DOES NOT HAVE ANY APPROVALS. BUYER MUST DO THEIR OWN DUE DILIGENCE. Residential lot in understated neighborhood at the end of Leo Avenue. A 1/4 Pineland credit due to be purchased for individual lot sales. For multiple lot sales, the Buyer must do their own due diligence. Utilities are available. BUYER MUST DO THEIR OWN DUE DILIGENCE.