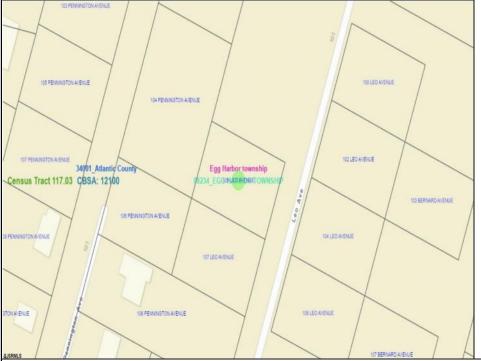

## 105 Leo Egg Harbor Township, NJ 08234

Asking \$34,999.00

## **COMMENTS**

SELLER DOES NOT HAVE ANY APPROVALS. BUYER MUST DO THEIR OWN DUE DILIGENCE. Residential lot in understated neighborhood at the end of Leo Avenue. A 1/4 Pineland credit due to be purchased for individual lot sales. For multiple lot sales, the Buyer must do their own due diligence. Utilities are available. BUYER MUST DO THEIR OWN DUE DILIGENCE.