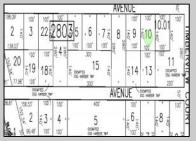

## 105 Leo Egg Harbor Township, NJ 08234

Asking \$34,999.00

## **COMMENTS**

SELLER DOES NOT HAVE ANY APPROVALS. BUYER MUST DO THEIR OWN DUE DILIGENCE. Residential lot in understated neighborhood at the end of Leo Avenue. A 1/4 Pineland credit due to be purchased for individual lot sales. For multiple lot sales, the Buyer must do their own due diligence. Utilities are available. BUYER MUST DO THEIR OWN DUE DILIGENCE.