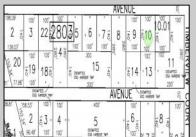

## 105 Leo Egg Harbor Township, NJ 08234

Asking \$34,999.00

## **COMMENTS**

SELLER DOES NOT HAVE ANY APPROVALS. BUYER MUST DO THEIR OWN DUE DILIGENCE. Residential lot in understated neighborhood at the end of Leo Avenue. A 1/4 Pineland credit due to be purchased for individual lot sales. For multiple lot sales, the Buyer must do their own due diligence. Utilities are available. BUYER MUST DO THEIR OWN DUE DILIGENCE.