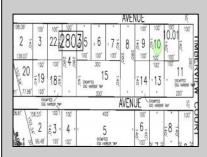

Berger Realty, Inc 1330 Bay Avenue Ocean City, NJ 08226 609-391-1330/609-391-1300 info@bergerrealty.com

Egg Harbor Township, NJ 08234

105 Leo

Asking \$34,999.00

## COMMENTS

SELLER DOES NOT HAVE ANY APPROVALS. BUYER MUST DO THEIR OWN DUE DILIGENCE. Residential lot in understated neighborhood at the end of Leo Avenue. A 1/4 Pineland credit due to be purchased for individual lot sales. For multiple lot sales, the Buyer must do their own due diligence. Utilities are available. BUYER MUST DO THEIR OWN DUE DILIGENCE.