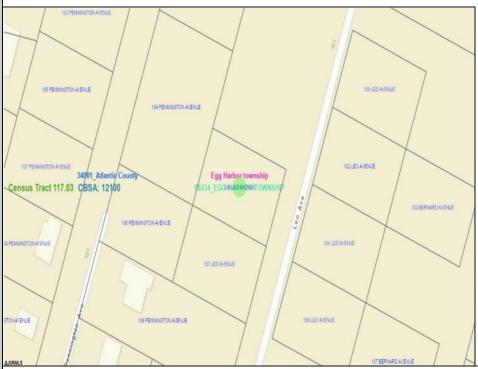

Berger Realty, Inc 1330 Bay Avenue Ocean City, NJ 08226 609-391-1330/609-391-1300 info@bergerrealty.com

Egg Harbor Township, NJ 08234

105 Leo

Asking \$34,999.00

## COMMENTS

SELLER DOES NOT HAVE ANY APPROVALS. BUYER MUST DO THEIR OWN DUE DILIGENCE. Residential lot in understated neighborhood at the end of Leo Avenue. A 1/4 Pineland credit due to be purchased for individual lot sales. For multiple lot sales, the Buyer must do their own due diligence. Utilities are available. BUYER MUST DO THEIR OWN DUE DILIGENCE.