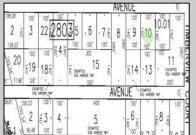

## 105 Leo Egg Harbor Township, NJ 08234

Asking \$34,999.00

## **COMMENTS**

SELLER DOES NOT HAVE ANY APPROVALS. BUYER MUST DO THEIR OWN DUE DILIGENCE. Residential lot in understated neighborhood at the end of Leo Avenue. A 1/4 Pineland credit due to be purchased for individual lot sales. For multiple lot sales, the Buyer must do their own due diligence. Utilities are available. BUYER MUST DO THEIR OWN DUE DILIGENCE.