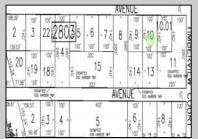

## 105 Leo Egg Harbor Township, NJ 08234

Asking \$34,999.00

## **COMMENTS**

SELLER DOES NOT HAVE ANY APPROVALS. BUYER MUST DO THEIR OWN DUE DILIGENCE. Residential lot in understated neighborhood at the end of Leo Avenue. A 1/4 Pineland credit due to be purchased for individual lot sales. For multiple lot sales, the Buyer must do their own due diligence. Utilities are available. BUYER MUST DO THEIR OWN DUE DILIGENCE.