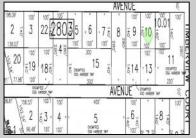

## 105 Leo Egg Harbor Township, NJ 08234

Asking \$34,999.00

## **COMMENTS**

SELLER DOES NOT HAVE ANY APPROVALS. BUYER MUST DO THEIR OWN DUE DILIGENCE. Residential lot in understated neighborhood at the end of Leo Avenue. A 1/4 Pineland credit due to be purchased for individual lot sales. For multiple lot sales, the Buyer must do their own due diligence. Utilities are available. BUYER MUST DO THEIR OWN DUE DILIGENCE.