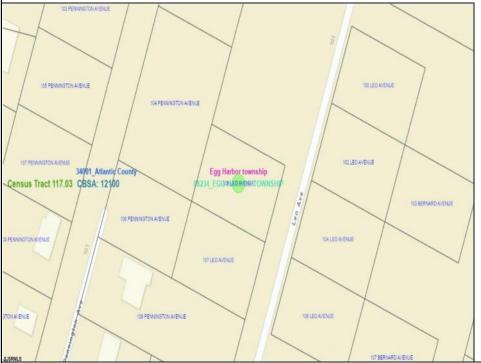

Berger Realty, Inc 1330 Bay Avenue Ocean City, NJ 08226 609-391-1330/609-391-1300 info@bergerrealty.com

105 Leo Egg Harbor Township, NJ 08234

Asking \$34,999.00

## **COMMENTS**

SELLER DOES NOT HAVE ANY APPROVALS. BUYER MUST DO THEIR OWN DUE DILIGENCE. Residential lot in understated neighborhood at the end of Leo Avenue. A 1/4 Pineland credit due to be purchased for individual lot sales. For multiple lot sales, the Buyer must do their own due diligence. Utilities are available. BUYER MUST DO THEIR OWN DUE DILIGENCE.