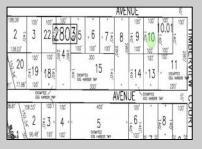

Berger Realty, Inc 1330 Bay Avenue Ocean City, NJ 08226 609-391-1330/609-391-1300 info@bergerrealty.com

105 Leo Egg Harbor Township, NJ 08234

Asking \$34,999.00

## **COMMENTS**

SELLER DOES NOT HAVE ANY APPROVALS. BUYER MUST DO THEIR OWN DUE DILIGENCE. Residential lot in understated neighborhood at the end of Leo Avenue. A 1/4 Pineland credit due to be purchased for individual lot sales. For multiple lot sales, the Buyer must do their own due diligence. Utilities are available. BUYER MUST DO THEIR OWN DUE DILIGENCE.