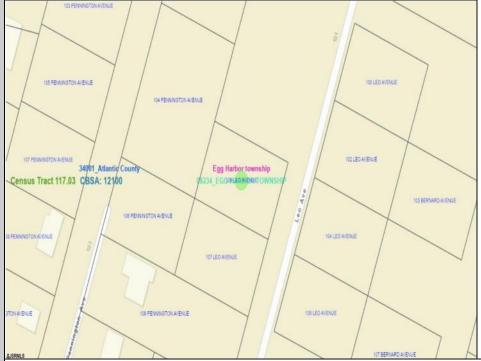

Berger Realty, Inc. 3160 Asbury Avenue Ocean City, NJ 08226 1-877-237-4371 / 609-399-0076 info@bergerrealty.com

105 Leo Egg Harbor Township, NJ 08234

Asking \$34,999.00

## **COMMENTS**

SELLER DOES NOT HAVE ANY APPROVALS. BUYER MUST DO THEIR OWN DUE DILIGENCE. Residential lot in understated neighborhood at the end of Leo Avenue. A 1/4 Pineland credit due to be purchased for individual lot sales. For multiple lot sales, the Buyer must do their own due diligence. Utilities are available. BUYER MUST DO THEIR OWN DUE DILIGENCE.