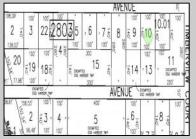

## 105 Leo Egg Harbor Township, NJ 08234

Asking \$34,999.00

## **COMMENTS**

SELLER DOES NOT HAVE ANY APPROVALS. BUYER MUST DO THEIR OWN DUE DILIGENCE. Residential lot in understated neighborhood at the end of Leo Avenue. A 1/4 Pineland credit due to be purchased for individual lot sales. For multiple lot sales, the Buyer must do their own due diligence. Utilities are available. BUYER MUST DO THEIR OWN DUE DILIGENCE.