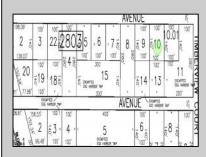

Berger Realty, Inc 1330 Bay Avenue Ocean City, NJ 08226 609-391-1330/609-391-1300 info@bergerrealty.com

105 Leo Egg Harbor Township, NJ 08234

Asking \$34,999.00

## COMMENTS

SELLER DOES NOT HAVE ANY APPROVALS. BUYER MUST DO THEIR OWN DUE DILIGENCE. Residential lot in understated neighborhood at the end of Leo Avenue. A 1/4 Pineland credit due to be purchased for individual lot sales. For multiple lot sales, the Buyer must do their own due diligence. Utilities are available. BUYER MUST DO THEIR OWN DUE DILIGENCE.