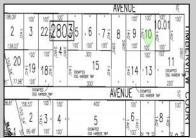

## 105 Leo Egg Harbor Township, NJ 08234

Asking \$34,999.00

## **COMMENTS**

SELLER DOES NOT HAVE ANY APPROVALS. BUYER MUST DO THEIR OWN DUE DILIGENCE. Residential lot in understated neighborhood at the end of Leo Avenue. A 1/4 Pineland credit due to be purchased for individual lot sales. For multiple lot sales, the Buyer must do their own due diligence. Utilities are available. BUYER MUST DO THEIR OWN DUE DILIGENCE.