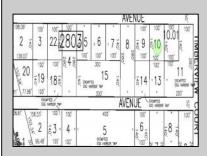

Berger Realty, Inc. 3160 Asbury Avenue Ocean City, NJ 08226 1-877-237-4371 / 609-399-0076 info@bergerrealty.com

105 Leo Egg Harbor Township, NJ 08234

Asking \$34,999.00

## COMMENTS

SELLER DOES NOT HAVE ANY APPROVALS. BUYER MUST DO THEIR OWN DUE DILIGENCE. Residential lot in understated neighborhood at the end of Leo Avenue. A 1/4 Pineland credit due to be purchased for individual lot sales. For multiple lot sales, the Buyer must do their own due diligence. Utilities are available. BUYER MUST DO THEIR OWN DUE DILIGENCE.