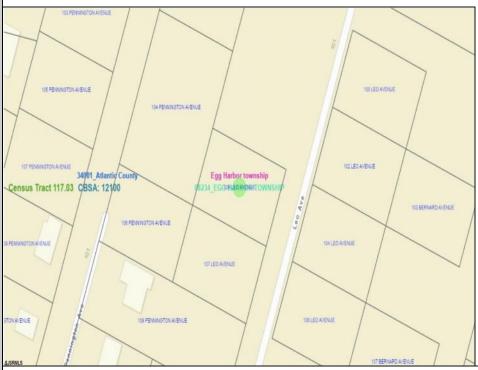

Berger Realty, Inc. 3160 Asbury Avenue Ocean City, NJ 08226 1-877-237-4371 / 609-399-0076 info@bergerrealty.com

105 Leo Egg Harbor Township, NJ 08234

Asking \$34,999.00

## COMMENTS

SELLER DOES NOT HAVE ANY APPROVALS. BUYER MUST DO THEIR OWN DUE DILIGENCE. Residential lot in understated neighborhood at the end of Leo Avenue. A 1/4 Pineland credit due to be purchased for individual lot sales. For multiple lot sales, the Buyer must do their own due diligence. Utilities are available. BUYER MUST DO THEIR OWN DUE DILIGENCE.