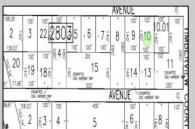

## 105 Leo Egg Harbor Township, NJ 08234

Asking \$34,999.00

## **COMMENTS**

SELLER DOES NOT HAVE ANY APPROVALS. BUYER MUST DO THEIR OWN DUE DILIGENCE. Residential lot in understated neighborhood at the end of Leo Avenue. A 1/4 Pineland credit due to be purchased for individual lot sales. For multiple lot sales, the Buyer must do their own due diligence. Utilities are available. BUYER MUST DO THEIR OWN DUE DILIGENCE.