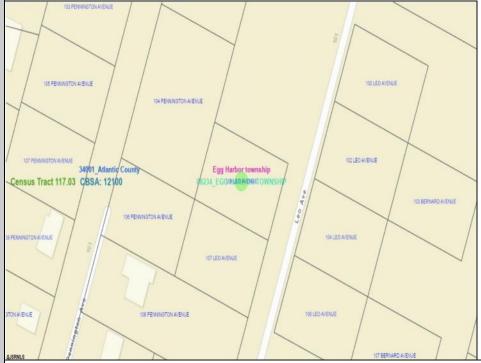

Berger Realty, Inc. 3160 Asbury Avenue Ocean City, NJ 08226 1-877-237-4371 / 609-399-0076 info@bergerrealty.com

105 Leo Egg Harbor Township, NJ 08234

Asking \$34,999.00

## **COMMENTS**

SELLER DOES NOT HAVE ANY APPROVALS. BUYER MUST DO THEIR OWN DUE DILIGENCE. Residential lot in understated neighborhood at the end of Leo Avenue. A 1/4 Pineland credit due to be purchased for individual lot sales. For multiple lot sales, the Buyer must do their own due diligence. Utilities are available. BUYER MUST DO THEIR OWN DUE DILIGENCE.