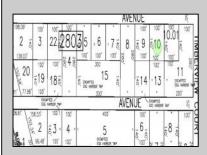

Berger Realty, Inc. 3160 Asbury Avenue Ocean City, NJ 08226 1-877-237-4371 / 609-399-0076 info@bergerrealty.com

105 Leo Egg Harbor Township, NJ 08234

Asking \$34,999.00

## COMMENTS

SELLER DOES NOT HAVE ANY APPROVALS. BUYER MUST DO THEIR OWN DUE DILIGENCE. Residential lot in understated neighborhood at the end of Leo Avenue. A 1/4 Pineland credit due to be purchased for individual lot sales. For multiple lot sales, the Buyer must do their own due diligence. Utilities are available. BUYER MUST DO THEIR OWN DUE DILIGENCE.