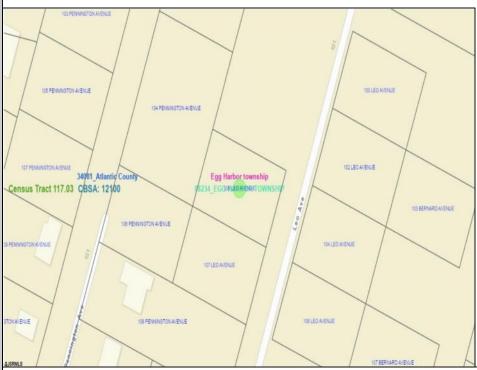

Berger Realty, Inc. 3160 Asbury Avenue Ocean City, NJ 08226 1-877-237-4371 / 609-399-0076 info@bergerrealty.com

105 Leo Egg Harbor Township, NJ 08234

Asking \$34,999.00

## COMMENTS

SELLER DOES NOT HAVE ANY APPROVALS. BUYER MUST DO THEIR OWN DUE DILIGENCE. Residential lot in understated neighborhood at the end of Leo Avenue. A 1/4 Pineland credit due to be purchased for individual lot sales. For multiple lot sales, the Buyer must do their own due diligence. Utilities are available. BUYER MUST DO THEIR OWN DUE DILIGENCE.