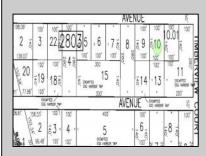

Berger Realty, Inc. 55th & Haven Avenue Ocean City, NJ 08226 609-399-0040 ☑ info@bergerrealty.com

105 Leo Egg Harbor Township, NJ 08234

Asking \$34,999.00

## COMMENTS

SELLER DOES NOT HAVE ANY APPROVALS. BUYER MUST DO THEIR OWN DUE DILIGENCE. Residential lot in understated neighborhood at the end of Leo Avenue. A 1/4 Pineland credit due to be purchased for individual lot sales. For multiple lot sales, the Buyer must do their own due diligence. Utilities are available. BUYER MUST DO THEIR OWN DUE DILIGENCE.