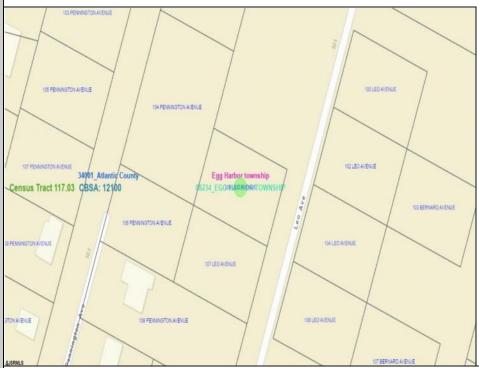

Berger Realty, Inc. 55th & Haven Avenue Ocean City, NJ 08226 609-399-0040 ☑ info@bergerrealty.com

105 Leo Egg Harbor Township, NJ 08234

Asking \$34,999.00

## COMMENTS

SELLER DOES NOT HAVE ANY APPROVALS. BUYER MUST DO THEIR OWN DUE DILIGENCE. Residential lot in understated neighborhood at the end of Leo Avenue. A 1/4 Pineland credit due to be purchased for individual lot sales. For multiple lot sales, the Buyer must do their own due diligence. Utilities are available. BUYER MUST DO THEIR OWN DUE DILIGENCE.