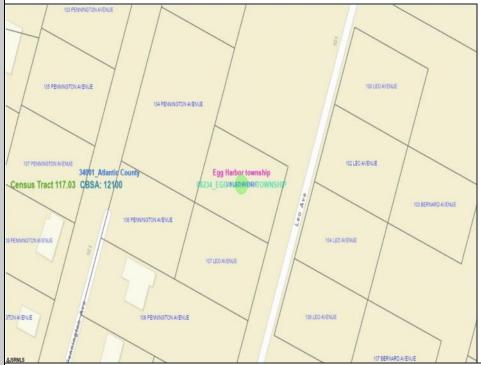

## 105 Leo Egg Harbor Township, NJ 08234

Asking \$34,999.00

## **COMMENTS**

SELLER DOES NOT HAVE ANY APPROVALS. BUYER MUST DO THEIR OWN DUE DILIGENCE. Residential lot in understated neighborhood at the end of Leo Avenue. A 1/4 Pineland credit due to be purchased for individual lot sales. For multiple lot sales, the Buyer must do their own due diligence. Utilities are available. BUYER MUST DO THEIR OWN DUE DILIGENCE.