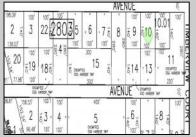

## 105 Leo Egg Harbor Township, NJ 08234

Asking \$34,999.00

## **COMMENTS**

SELLER DOES NOT HAVE ANY APPROVALS. BUYER MUST DO THEIR OWN DUE DILIGENCE. Residential lot in understated neighborhood at the end of Leo Avenue. A 1/4 Pineland credit due to be purchased for individual lot sales. For multiple lot sales, the Buyer must do their own due diligence. Utilities are available. BUYER MUST DO THEIR OWN DUE DILIGENCE.