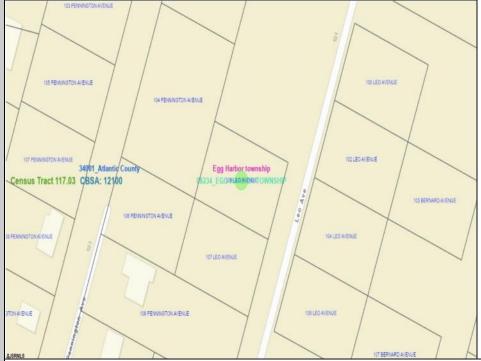

## 105 Leo Egg Harbor Township, NJ 08234

Asking \$34,999.00

## **COMMENTS**

SELLER DOES NOT HAVE ANY APPROVALS. BUYER MUST DO THEIR OWN DUE DILIGENCE. Residential lot in understated neighborhood at the end of Leo Avenue. A 1/4 Pineland credit due to be purchased for individual lot sales. For multiple lot sales, the Buyer must do their own due diligence. Utilities are available. BUYER MUST DO THEIR OWN DUE DILIGENCE.