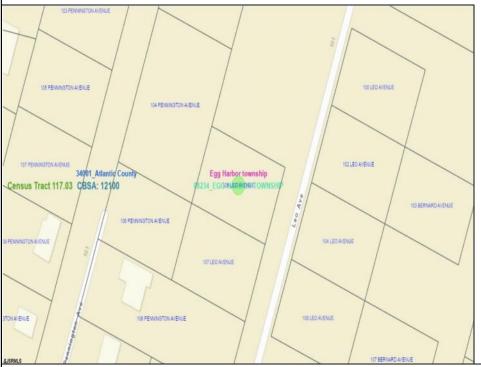

Berger Realty, Inc. 3160 Asbury Avenue Ocean City, NJ 08226 1-877-237-4371 / 609-399-0076 ☑ info@bergerrealty.com

105 Leo Egg Harbor Township, NJ 08234

Asking \$34,999.00

## **COMMENTS**

SELLER DOES NOT HAVE ANY APPROVALS. BUYER MUST DO THEIR OWN DUE DILIGENCE. Residential lot in understated neighborhood at the end of Leo Avenue. A 1/4 Pineland credit due to be purchased for individual lot sales. For multiple lot sales, the Buyer must do their own due diligence. Utilities are available. BUYER MUST DO THEIR OWN DUE DILIGENCE.