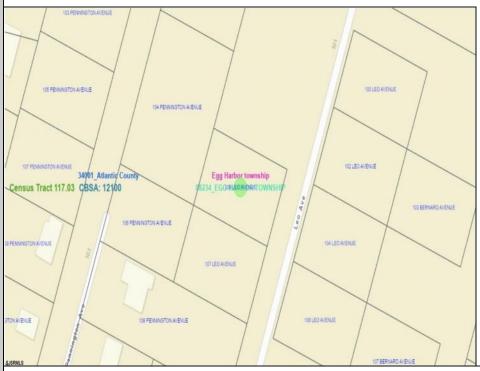

Ocean 17 1670 Boardwalk Ocean City, NJ 08226 609-391-0500 oc17@BergerRealty.com

105 Leo Egg Harbor Township, NJ 08234

## COMMENTS

SELLER DOES NOT HAVE ANY APPROVALS. BUYER MUST DO THEIR OWN DUE DILIGENCE. Residential lot in understated neighborhood at the end of Leo Avenue. A 1/4 Pineland credit due to be purchased for individual lot sales. For multiple lot sales, the Buyer must do their own due diligence. Utilities are available. BUYER MUST DO THEIR OWN DUE DILIGENCE.