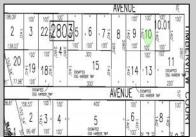

## 105 Leo Egg Harbor Township, NJ 08234

Asking \$34,999.00

## **COMMENTS**

SELLER DOES NOT HAVE ANY APPROVALS. BUYER MUST DO THEIR OWN DUE DILIGENCE. Residential lot in understated neighborhood at the end of Leo Avenue. A 1/4 Pineland credit due to be purchased for individual lot sales. For multiple lot sales, the Buyer must do their own due diligence. Utilities are available. BUYER MUST DO THEIR OWN DUE DILIGENCE.