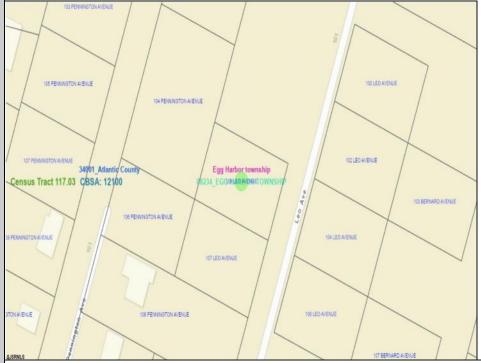

## 105 Leo Egg Harbor Township, NJ 08234

Asking \$34,999.00

## **COMMENTS**

SELLER DOES NOT HAVE ANY APPROVALS. BUYER MUST DO THEIR OWN DUE DILIGENCE. Residential lot in understated neighborhood at the end of Leo Avenue. A 1/4 Pineland credit due to be purchased for individual lot sales. For multiple lot sales, the Buyer must do their own due diligence. Utilities are available. BUYER MUST DO THEIR OWN DUE DILIGENCE.