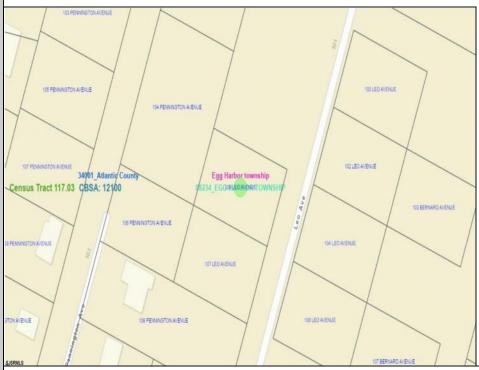

Berger Realty, Inc 1330 Bay Avenue Ocean City, NJ 08226 609-391-1330/609-391-1300 info@bergerrealty.com

105 Leo Egg Harbor Township, NJ 08234

Asking \$34,999.00

## COMMENTS

SELLER DOES NOT HAVE ANY APPROVALS. BUYER MUST DO THEIR OWN DUE DILIGENCE. Residential lot in understated neighborhood at the end of Leo Avenue. A 1/4 Pineland credit due to be purchased for individual lot sales. For multiple lot sales, the Buyer must do their own due diligence. Utilities are available. BUYER MUST DO THEIR OWN DUE DILIGENCE.