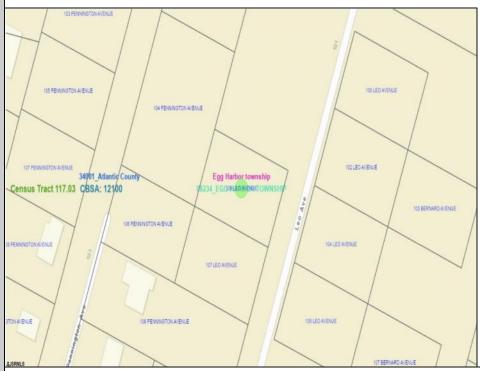

Berger Realty, Inc. 55th & Haven Avenue Ocean City, NJ 08226 609-399-0040 ☑ info@bergerrealty.com

105 Leo Egg Harbor Township, NJ 08234

## COMMENTS

SELLER DOES NOT HAVE ANY APPROVALS. BUYER MUST DO THEIR OWN DUE DILIGENCE. Residential lot in understated neighborhood at the end of Leo Avenue. A 1/4 Pineland credit due to be purchased for individual lot sales. For multiple lot sales, the Buyer must do their own due diligence. Utilities are available. BUYER MUST DO THEIR OWN DUE DILIGENCE.