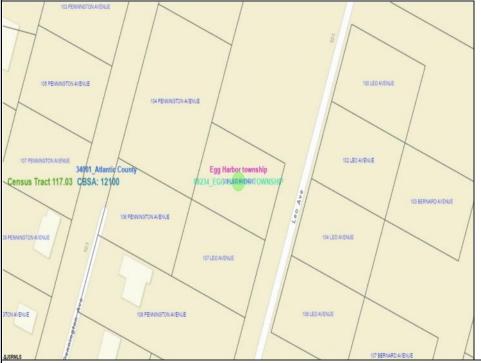

## 105 Leo Egg Harbor Township, NJ 08234

Asking \$34,999.00

## **COMMENTS**

SELLER DOES NOT HAVE ANY APPROVALS. BUYER MUST DO THEIR OWN DUE DILIGENCE. Residential lot in understated neighborhood at the end of Leo Avenue. A 1/4 Pineland credit due to be purchased for individual lot sales. For multiple lot sales, the Buyer must do their own due diligence. Utilities are available. BUYER MUST DO THEIR OWN DUE DILIGENCE.