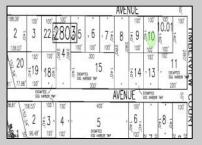

## 105 Leo Egg Harbor Township, NJ 08234

Asking \$34,999.00

## **COMMENTS**

SELLER DOES NOT HAVE ANY APPROVALS. BUYER MUST DO THEIR OWN DUE DILIGENCE. Residential lot in understated neighborhood at the end of Leo Avenue. A 1/4 Pineland credit due to be purchased for individual lot sales. For multiple lot sales, the Buyer must do their own due diligence. Utilities are available. BUYER MUST DO THEIR OWN DUE DILIGENCE.