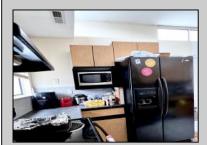

## COMMENTS

This beautiful large condo gives you all you need !! 2 Bedroom 2 Bath master bedroom freshly painted, 2 large closet in Master with good size Bath, both Bathrooms are good size. Beautiful layout. Newer HVAC system, newer washer & dryer. 15 min to the beach and boardwalk. Close to restaurants & shopping centers, easy access to Parkway and Expressway. And much more..!! Won\'t stay long, come and take it before someone steals it.

| won't stay long, cor                 | PROPI                          | ERTY DETAILS                                      |                                                                                                                 |
|--------------------------------------|--------------------------------|---------------------------------------------------|-----------------------------------------------------------------------------------------------------------------|
| Exterior<br>Stucco                   | ParkingGarage<br>None          | OtherRooms<br>Dining Room<br>Laundry/Utility Room | InteriorFeatures<br>Cathedral Ceiling(s)<br>Fireplace(s)<br>Master Bath<br>Pets Allowed<br>Walk in/Cedar Closet |
| Heating<br>Forced Air<br>Gas-Natural | Cooling<br>Central             | HotWater<br>Electric                              | Water<br>Public Water                                                                                           |
| Sewer                                | Ask for Laryn<br>Berger Realty |                                                   |                                                                                                                 |