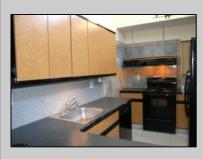

## COMMENTS

This beautiful large condo gives you all you need !! 2 Bedroom 2 Bath master bedroom freshly painted, 2 large closet in Master with good size Bath, both Bathrooms are good size. Beautiful layout. Newer HVAC system, newer washer & dryer. 15 min to the beach and boardwalk. Close to restaurants & shopping centers, easy access to Parkway and Expressway. And much more..!! Won\'t stay long, come and take it before someone steals it.

| won't stay long, cor                 | PROPI                          | ERTY DETAILS                                      |                                                                                                                 |
|--------------------------------------|--------------------------------|---------------------------------------------------|-----------------------------------------------------------------------------------------------------------------|
| Exterior<br>Stucco                   | ParkingGarage<br>None          | OtherRooms<br>Dining Room<br>Laundry/Utility Room | InteriorFeatures<br>Cathedral Ceiling(s)<br>Fireplace(s)<br>Master Bath<br>Pets Allowed<br>Walk in/Cedar Closet |
| Heating<br>Forced Air<br>Gas-Natural | Cooling<br>Central             | HotWater<br>Electric                              | Water<br>Public Water                                                                                           |
| Sewer                                | Ask for Laryn<br>Berger Realty |                                                   |                                                                                                                 |