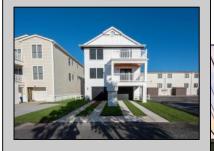

## **COMMENTS**

Southend, spacious duplex on a 40 X 115 lot featuring 5 bedrooms, 3 full baths on each floor, gas heat, central air, gas fireplace, high-end flooring, gourmet kitchen with tile backsplash, bar/ wrap around counter seating and more! Room for the whole family to spread out. Front covered porch and rear deck, great location to 34th Street shops, playground, basketball & tennis courts & more! Elevator! Great rental potential! Enclosed outside showers, sprinkler systems, loads of other spectacular amenities! Over1700 sq ft to enjoy on each floor! Use one floor, rent the other! Turn key ready!