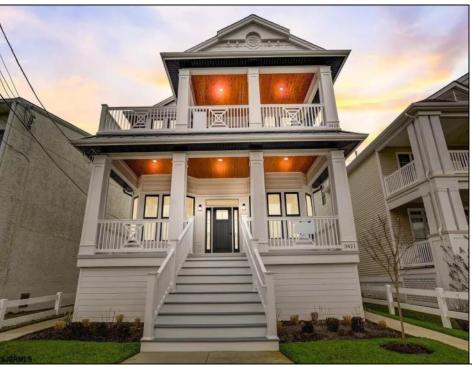

## **COMMENTS**

Southend, spacious duplex on a 40 X 115 lot featuring 5 bedrooms, 3 full baths on each floor, gas heat, central air, gas fireplace, high-end flooring, gourmet kitchen with tile backsplash, bar/ wrap around counter seating and more! Room for the whole family to spread out. Front covered porch and rear deck, great location to 34th Street shops, playground, basketball & tennis courts & more! Elevator! Great rental potential! Enclosed outside showers, sprinkler systems, loads of other spectacular amenities! Over1700 sq ft to enjoy on each floor! Use one floor, rent the other! Turn key ready!