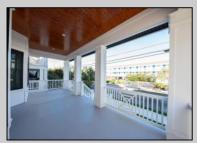

## **COMMENTS**

Southend, spacious duplex on a 40 X 115 lot featuring 5 bedrooms, 3 full baths on each floor, gas heat, central air, gas fireplace, high-end flooring, gourmet kitchen with tile backsplash, bar/ wrap around counter seating and more! Room for the whole family to spread out. Front covered porch and rear deck, great location to 34th Street shops, playground, basketball & tennis courts & more! Elevator! Great rental potential! Enclosed outside showers, sprinkler systems, loads of other spectacular amenities! Over1700 sq ft to enjoy on each floor! Use one floor, rent the other! Turn key ready!