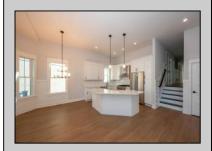

## **COMMENTS**

Southend, spacious duplex on a 40 X 115 lot featuring 5 bedrooms, 3 full baths on each floor, gas heat, central air, gas fireplace, high-end flooring, gourmet kitchen with tile backsplash, bar/ wrap around counter seating and more! Room for the whole family to spread out. Front covered porch and rear deck, great location to 34th Street shops, playground, basketball & tennis courts & more! Elevator! Great rental potential! Enclosed outside showers, sprinkler systems, loads of other spectacular amenities! Over1700 sq ft to enjoy on each floor! Use one floor, rent the other! Turn key ready!