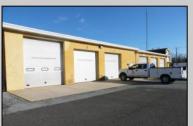

## **COMMENTS**

LOCATED ON THE WHITE HORSE PIKE JUST A FEW MILES FROM THE FFA CENTER/ AC AIRPORT AND ALL MAJOR ROADWAYS FOR TRANSPORTATION AND THE SAME FOR ANY BUSINESS DOING BUSINESS IN GALLOWAY OR ATLANTIC COUNTY. THE PROPERTY CONSIST OF A 9772 SQ FT BUILDING USED FOR COMMERCIAL AUTO REPAIR AND OFFICE SPACE. LOCATED ON THE PROPERTY ARE SEVERAL FENCED IN CORRALS TO STORE OR OPERATE USED CARS, LANDSCAPE BUSINESS, EQUIPMENT STORAGE. THE PROPERTY WAS USED FOR SCHOOL BUSES TRANSPORTION BUSINESS WHICH YOU HAD YOUR REPAIR SHOP OFFICE AND A WASH BASIN TO CLEAN COMMERCIAL VEHICLES. LEASES IN EFFECT NOW ARE TRUCKING STORAGE & MEDICAL TRANSPORT BUSINESS ZONING VILLAGE COMMERCIAL

## **PROPERTY DETAILS**

OutsideFeatures Exterior Block Fence Frame/Wood Restrooms Security Light/System Truck Door

ParkingGarage 11 or More Spaces

InteriorFeatures 220 Volt Electricity Hydraulic Lift Restroom Security System Smoke/Fire Alarm Three Phase Electric