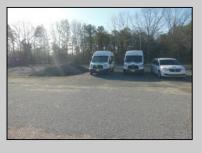

## **COMMENTS**

LOCATED ON THE WHITE HORSE PIKE JUST A FEW MILES FROM THE FFA CENTER/ AC AIRPORT AND ALL MAJOR ROADWAYS FOR TRANSPORTATION AND THE SAME FOR ANY BUSINESS DOING BUSINESS IN GALLOWAY OR ATLANTIC COUNTY. THE PROPERTY CONSIST OF A 9772 SQ FT BUILDING USED FOR COMMERCIAL AUTO REPAIR AND OFFICE SPACE. LOCATED ON THE PROPERTY ARE SEVERAL FENCED IN CORRALS TO STORE OR OPERATE USED CARS, LANDSCAPE BUSINESS, EQUIPMENT STORAGE. THE PROPERTY WAS USED FOR SCHOOL BUSES TRANSPORTION BUSINESS WHICH YOU HAD YOUR REPAIR SHOP OFFICE AND A WASH BASIN TO CLEAN COMMERCIAL VEHICLES. LEASES IN EFFECT NOW ARE TRUCKING STORAGE & MEDICAL TRANSPORT BUSINESS ZONING VILLAGE COMMERCIAL