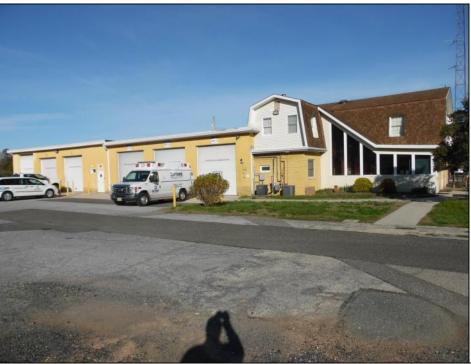

## **COMMENTS**

LOCATED ON THE WHITE HORSE PIKE JUST A FEW MILES FROM THE FFA CENTER/ AC AIRPORT AND ALL MAJOR ROADWAYS FOR TRANSPORTATION AND THE SAME FOR ANY BUSINESS DOING BUSINESS IN GALLOWAY OR ATLANTIC COUNTY. THE PROPERTY CONSIST OF A 9772 SQ FT BUILDING USED FOR COMMERCIAL AUTO REPAIR AND OFFICE SPACE. LOCATED ON THE PROPERTY ARE SEVERAL FENCED IN CORRALS TO STORE OR OPERATE USED CARS, LANDSCAPE BUSINESS, EQUIPMENT STORAGE. THE PROPERTY WAS USED FOR SCHOOL BUSES TRANSPORTION BUSINESS WHICH YOU HAD YOUR REPAIR SHOP OFFICE AND A WASH BASIN TO CLEAN COMMERCIAL VEHICLES. LEASES IN EFFECT NOW ARE TRUCKING STORAGE & MEDICAL TRANSPORT BUSINESS ZONING VILLAGE COMMERCIAL

## **PROPERTY DETAILS**

OutsideFeatures Exterior Block Fence Frame/Wood Restrooms Security Light/System Truck Door

ParkingGarage 11 or More Spaces

InteriorFeatures 220 Volt Electricity Hydraulic Lift Restroom Security System Smoke/Fire Alarm Three Phase Electric