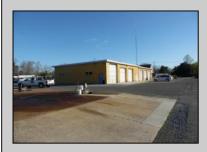

## **COMMENTS**

LOCATED ON THE WHITE HORSE PIKE JUST A FEW MILES FROM THE FFA CENTER/ AC AIRPORT AND ALL MAJOR ROADWAYS FOR TRANSPORTATION AND THE SAME FOR ANY BUSINESS DOING BUSINESS IN GALLOWAY OR ATLANTIC COUNTY. THE PROPERTY CONSIST OF A 9772 SQ FT BUILDING USED FOR COMMERCIAL AUTO REPAIR AND OFFICE SPACE. LOCATED ON THE PROPERTY ARE SEVERAL FENCED IN CORRALS TO STORE OR OPERATE USED CARS, LANDSCAPE BUSINESS, EQUIPMENT STORAGE. THE PROPERTY WAS USED FOR SCHOOL BUSES TRANSPORTION BUSINESS WHICH YOU HAD YOUR REPAIR SHOP OFFICE AND A WASH BASIN TO CLEAN COMMERCIAL VEHICLES. LEASES IN EFFECT NOW ARE TRUCKING STORAGE & MEDICAL TRANSPORT BUSINESS ZONING VILLAGE COMMERCIAL

## **PROPERTY DETAILS**

OutsideFeatures Exterior Block Fence Frame/Wood Restrooms Security Light/System Truck Door

ParkingGarage 11 or More Spaces

InteriorFeatures 220 Volt Electricity Hydraulic Lift Restroom Security System Smoke/Fire Alarm Three Phase Electric