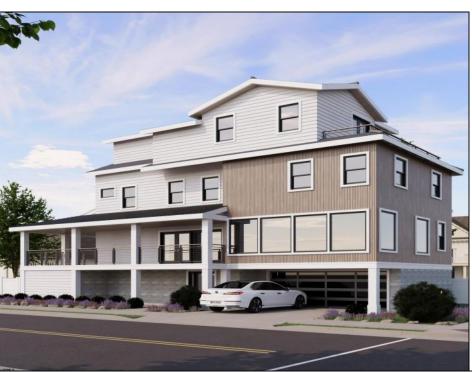

## **COMMENTS**

Elegance- Characterized by or exhibiting refined, tasteful beauty of manner, form, or style. Sophisticated: Having or appealing to fashionable and refined tastes and habits. These are just a few words to describe this Amazing project by Oasis. They\'ve outdone themselves from the planning process to the design stages. It takes a certain builder to have the vision in order to maximize the potential of this extra large lot. Their design team added a great mixture of timeless features along with modern flare to make this project at 34 N Woodcrest Avenue stand above the rest. There is time to pick selections so please don\'t hesitate to make your appointment today.

**PROPERTY DETAILS** 

Exterior OutsideFeatures ParkingGarage InteriorFeatures Fiber Cement Board Pool-In Ground Two Car Elevator

Siding Stone Wood

Heating Cooling Water Sewer Gas-Natural Central Public **Public Sewer** Multi-Zoned