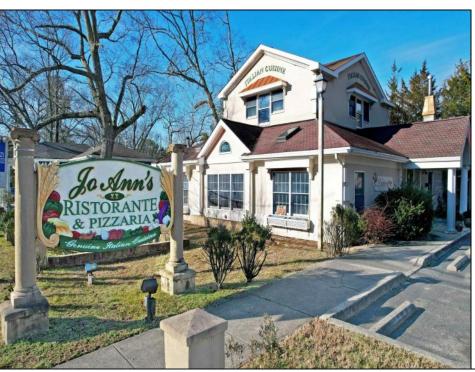

## **COMMENTS**

Building & Business for SALE! Amazing business opportunity! Family operated for over 25 years. Jo Ann\'s is legendary for their home made pastas and family style, true, Italian cooking. Old world recipes handed down through generations. Owners are now looking to retire, but remain open for daily business, catering & hosting banquets for special occasions (showers, birthdays, etc). The owners will assist with your smooth transition. The upstairs \"unit\" with separate rear entrance, has a full bath with shower, but its NOT a residence. Excellent \"monument\" signage, and ample on-site parking are provided for the site. CONSIDER THIS LOCATION FOR OTHER USES TOO -- IDEAL FOR PROFESSIONAL/MEDICAL OFFICE, RETAIL/GENERAL BUSINESS, PERSONAL SERVICES (SALON, SPA, STUDIO), FINANCIAL/BANKING. Route 50 location provides high car-counts/exposure, and convenience for customers due to its proximity to Rt 40, Rt 322, and the AC Expressway.

## PROPERTY DETAILS

| Exterior | OutsideFeatures | ParkingGarage     | Heating     |
|----------|-----------------|-------------------|-------------|
| Stucco   | Fence           | 11 or More Spaces | Forced Air  |
|          | Sign            | Off Street        | Gas-Natural |