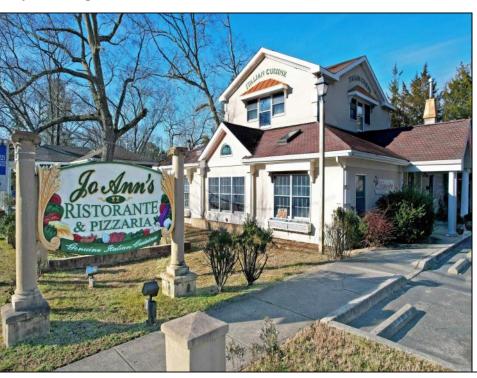

## **COMMENTS**

Building & Business for SALE! Amazing business opportunity! Family operated for over 25 years. Jo Ann\'s is legendary for their home made pastas and family style, true, Italian cooking. Old world recipes handed down through generations. Owners are now looking to retire, but remain open for daily business, catering & hosting banquets for special occasions (showers, birthdays, etc). The owners will assist with your smooth transition. The upstairs \"unit\" with separate rear entrance, has a full bath with shower, but its NOT a residence. Excellent \"monument\" signage, and ample on-site parking are provided for the site. CONSIDER THIS LOCATION FOR OTHER USES TOO -- IDEAL FOR PROFESSIONAL/MEDICAL OFFICE, RETAIL/GENERAL BUSINESS, PERSONAL SERVICES (SALON, SPA, STUDIO), FINANCIAL/BANKING. Route 50 location provides high car-counts/exposure, and convenience for customers due to its proximity to Rt 40, Rt 322, and the AC Expressway.