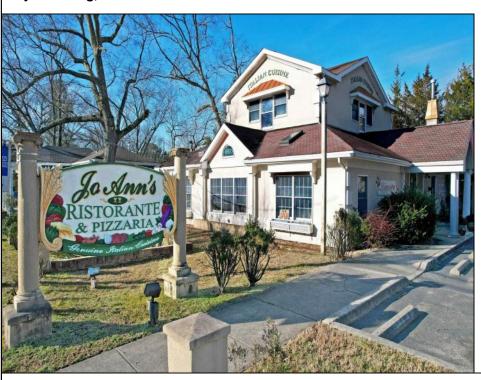

## **COMMENTS**

Building & Business for SALE! Amazing business opportunity! Family operated for over 25 years. Jo Ann\'s is legendary for their home made pastas and family style, true, Italian cooking. Old world recipes handed down through generations. Owners are now looking to retire, but remain open for daily business, catering & hosting banquets for special occasions (showers, birthdays, etc). The owners will assist with your smooth transition. The upstairs \"unit\" with separate rear entrance, has a full bath with shower, but its NOT a residence. Excellent \"monument\" signage, and ample on-site parking are provided for the site. CONSIDER THIS LOCATION FOR OTHER USES TOO -- IDEAL FOR PROFESSIONAL/MEDICAL OFFICE, RETAIL/GENERAL BUSINESS, PERSONAL SERVICES (SALON, SPA, STUDIO), FINANCIAL/BANKING. Route 50 location provides high car-counts/exposure, and convenience for customers due to its proximity to Rt 40, Rt 322, and the AC Expressway.

## PROPERTY DETAILS

| Exterior | OutsideFeatures | ParkingGarage     | Heating     |
|----------|-----------------|-------------------|-------------|
| Stucco   | Fence           | 11 or More Spaces | Forced Air  |
|          | Sign            | Off Street        | Gas-Natural |