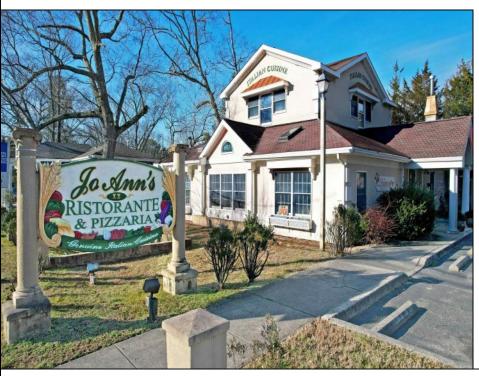

## **COMMENTS**

Building & Business for SALE! Amazing business opportunity! Family operated for over 25 years. Jo Ann\'s is legendary for their home made pastas and family style, true, Italian cooking. Old world recipes handed down through generations. Owners are now looking to retire, but remain open for daily business, catering & hosting banquets for special occasions (showers, birthdays, etc). The owners will assist with your smooth transition. The upstairs \"unit\" with separate rear entrance, has a full bath with shower, but its NOT a residence. Excellent \"monument\" signage, and ample on-site parking are provided for the site. CONSIDER THIS LOCATION FOR OTHER USES TOO -- IDEAL FOR PROFESSIONAL/MEDICAL OFFICE, RETAIL/GENERAL BUSINESS, PERSONAL SERVICES (SALON, SPA, STUDIO), FINANCIAL/BANKING. Route 50 location provides high car-counts/exposure, and convenience for customers due to its proximity to Rt 40, Rt 322, and the AC Expressway.