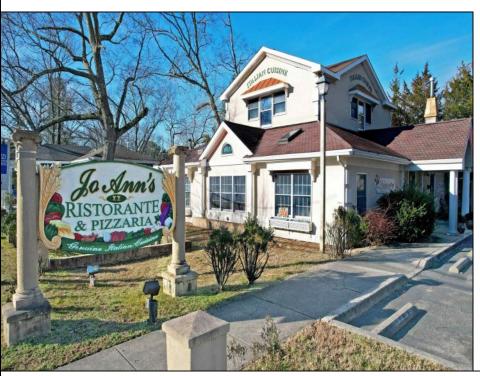

## **COMMENTS**

Building & Business for SALE! Amazing business opportunity! Family operated for over 25 years. Jo Ann\'s is legendary for their home made pastas and family style, true, Italian cooking. Old world recipes handed down through generations. Owners are now looking to retire, but remain open for daily business, catering & hosting banquets for special occasions (showers, birthdays, etc). The owners will assist with your smooth transition. The upstairs \"unit\" with separate rear entrance, has a full bath with shower, but its NOT a residence. Excellent \"monument\" signage, and ample on-site parking are provided for the site. CONSIDER THIS LOCATION FOR OTHER USES TOO -- IDEAL FOR PROFESSIONAL/MEDICAL OFFICE, RETAIL/GENERAL BUSINESS, PERSONAL SERVICES (SALON, SPA, STUDIO), FINANCIAL/BANKING. Route 50 location provides high car-counts/exposure, and convenience for customers due to its proximity to Rt 40, Rt 322, and the AC Expressway.

## PROPERTY DETAILS

| Exterior | OutsideFeatures | ParkingGarage     | Heating      |
|----------|-----------------|-------------------|--------------|
| Stucco   | Fence           | 11 or More Spaces | Forced Air   |
|          | Sign            | Off Street        | Gas-Natural  |
| Cooling  | HotWater        | Water             | Sewer        |
| Central  | Gas             | Public            | Public Sewer |