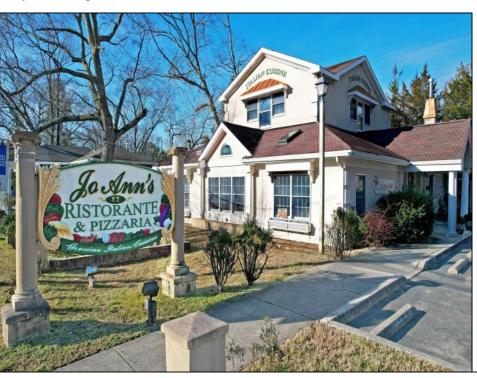

## **COMMENTS**

Building & Business for SALE! Amazing business opportunity! Family operated for over 25 years. Jo Ann\'s is legendary for their home made pastas and family style, true, Italian cooking. Old world recipes handed down through generations. Owners are now looking to retire, but remain open for daily business, catering & hosting banquets for special occasions (showers, birthdays, etc). The owners will assist with your smooth transition. The upstairs \"unit\" with separate rear entrance, has a full bath with shower, but its NOT a residence. Excellent \"monument\" signage, and ample on-site parking are provided for the site. CONSIDER THIS LOCATION FOR OTHER USES TOO -- IDEAL FOR PROFESSIONAL/MEDICAL OFFICE, RETAIL/GENERAL BUSINESS, PERSONAL SERVICES (SALON, SPA, STUDIO), FINANCIAL/BANKING. Route 50 location provides high car-counts/exposure, and convenience for customers due to its proximity to Rt 40, Rt 322, and the AC Expressway.

## PROPERTY DETAILS

| Exterior | OutsideFeatures | ParkingGarage     | Heating     |
|----------|-----------------|-------------------|-------------|
| Stucco   | Fence           | 11 or More Spaces | Forced Air  |
|          | Sign            | Off Street        | Gas-Natural |
|          |                 |                   |             |