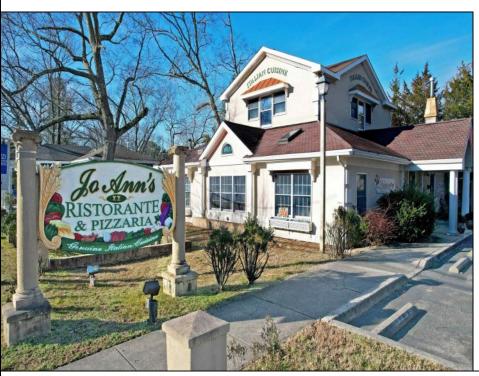

## **COMMENTS**

OWNER FINANCING WILL BE CONSIDERED FOR A QUALIFIED BUYER. Building & Business for SALE! Amazing business opportunity! Family operated for over 25 years. Jo Ann\s is legendary for their home made pastas and family style, true, Italian cooking. Old world recipes handed down through generations. Owners are now looking to retire, but remain open for daily business, catering & hosting banquets for special occasions (showers, birthdays, etc). The owners will assist with your smooth transition. The upstairs \"unit\" with separate rear entrance, has a full bath with shower, but its NOT a residence. Excellent \"monument\" signage, and ample on-site parking are provided for the site. CONSIDER THIS LOCATION FOR OTHER USES TOO -- IDEAL FOR PROFESSIONAL/MEDICAL OFFICE, RETAIL/GENERAL BUSINESS, PERSONAL SERVICES (SALON, SPA, STUDIO), FINANCIAL/BANKING. Route 50 location provides high car-counts/exposure, and convenience for customers due to its proximity to Rt 40, Rt 322, and the AC Expressway.

## **PROPERTY DETAILS**

| Exterior | OutsideFeatures | ParkingGarage     | Heating     |
|----------|-----------------|-------------------|-------------|
| Stucco   | Fence           | 11 or More Spaces | Forced Air  |
|          | Sign            | Off Street        | Gas-Natural |